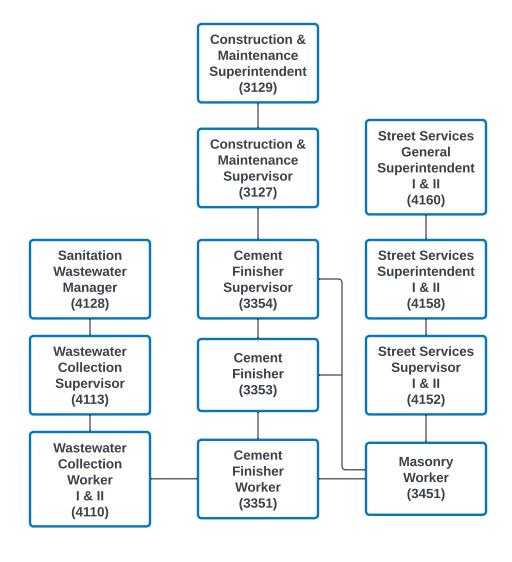

## **CEMENT FINISHER WORKER (3351)**

The following information is being given to describe potential opportunities as a **Cement Finisher Worker**. The career ladder that this title commonly follows has been illustrated in the diagram below. With specific types of experience, promotional or lateral movement between these lines is also possible. You may view the <u>class specification</u> or <u>job bulletin</u> for each title within the career ladder to review specific information about each job. It is encouraged to examine the options available, to be able to promote for what you qualify for. You may also visit the <u>Personnel Department's website</u> for additional information related to jobs available within the City of Los Angeles.